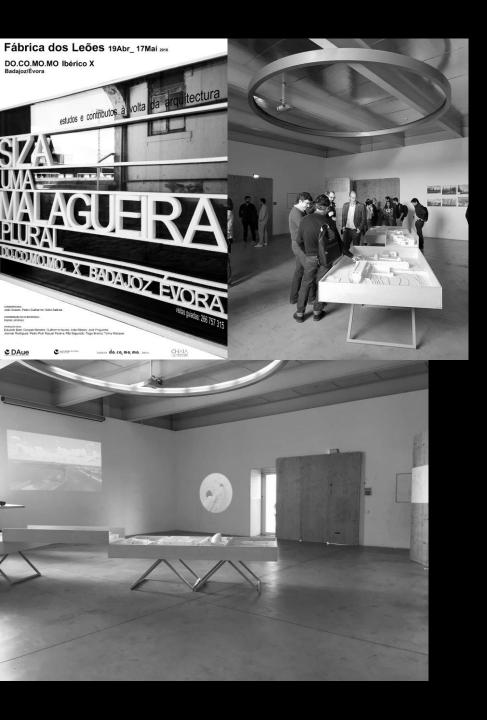

## **MALAGUEIRA**

Álvaro Siza's legacy

totografias de Brigitte Fleck

## Álvaro Siza

na Galeria de Exposições da Casa de Burgos, dia 3 de Junho pelas 18h30

Pedro Guilherme (CHAIA-UÉvora) . Sofia Salema e João Soares (DAue-UÉvora)

**Knowledge production** Master Thesis

> **Knowledge Transfer** Conferences